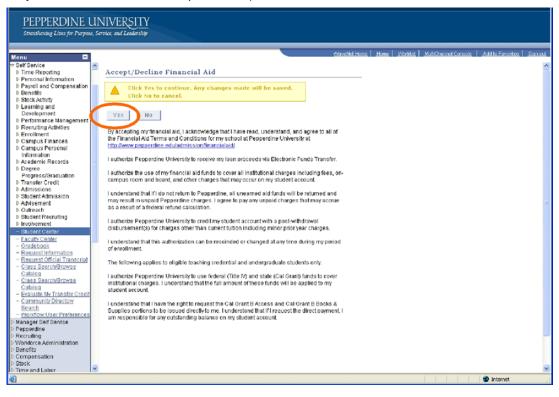

### **Step 3: Disclosure Statement Agreement:**

- After you click **Submit**, a disclosure statement with important financial aid information will display
- Click Yes to indicate that you have read and understood the disclosure statement (if you click No your information will not be processed)

• You will receive confirmation of your submission.