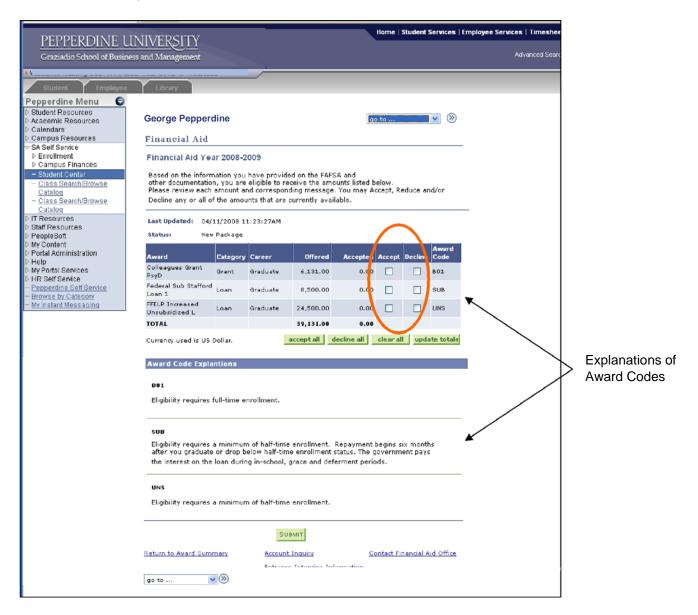

## Step 2: Accept (or decline) financial aid awards:

You must indicate whether you want to accept or decline each financial aid award before your aid can be processed by the Financial Aid Office.

NOTE: Please note the TERMS for which you have been awarded aid (e.g., Fall, Spring, Summer). If you will enroll in more or less terms than are indicated, please do NOT accept your aid and contact the GSEP Financial Aid Office at <u>gsepfaid@pepperdine.edu</u> or 310-568-5775. We will revise your financial aid awards for the correct terms and you can then accept your awards.

- lome | Student Services | Employee Service PEPPERDINE UNIVERSITY Graziadio School of Business and Management Library Pepperdine Menu 🛛 🤤 Student Resources Academic Resources **George Pepperdine** ao to ... 🗸 💙 📎 Calendars Campus Resources Financial Aid Award Summary Enrollment ▷ Campus Finances Financial Aid Year 2008-2009 - Student Center ass Search/Browse Select the term hyperlinks below to see more detailed information. Catalog Class Search/Browse Aid Year Award Description Cate Colleagues Grant PsyD Gran Category Offered Accepted IT Resources 6,131.00 Staff Resources Federal Sub Stafford Loan PeopleSoft 8,500.00 0.00 My Content Portal Administration FFELP Increased Unsubsidized L Loan 24,500.00 0.00 Help 39,131.00 Aid Year Totals 0.00 My Portal Services Click Accept/Decline HR Self Service Pepperdine Self Service Currency used is US Dollar. Awards in either ACCEPT/DECLINE AWARDS rowse by Category Estimated Cost of Attendance My Instant Messaging place on the Award Terms Summary page Fall 2008 View Scheduled Disbursements Award Description Category Offered Accepted Colleagues Grant PsyD Grant 2,508.00 0.00 Federal Sub Stafford Loan 2,834.00 0.00 FFELP Increased Unsubsidized L Loan 8,168.30 0.00 Term Totals 13,510.30 0.00 Spring 2009 View Scheduled Disbursements Award Description Colleagues Grant PsyD Category 0ffered Accepted
  2,500.00 0.00 2,500.00 Grant Federal Sub Stafford Loan 2,833.00 0.00 FFELP Increased Unsubsidized L Loan 8,165.85 0.00 Term Totals 13,506.05 0.00 Summer 2009 View Scheduled Disbursements Offered Accepted 1,115.00 0.00 Award Description Category Colleagues Grant PsyD Grant Federal Sub Stafford Loan 2,833.00 0.00 FFELP Increased Unsubsidized L 9,165.95 0.00 Loan Term Totals 12,113.05 0.00 Currency used is US Dollar. Your financial aid offer is determined from the information provided in your application. If there is no financial aid displayed your application may be in <u>progress, Please</u> return later for updates. ACCEPT/DECLINE AWARDS Estimated Cost of Attendance Return to Aid Year Selection **~**)>> go to ...
- On the Award Summary page, click the Accept/Decline Awards button

Check the Accept or Decline checkbox beside each award

If you want to <u>reduce</u> the amount of loan(s) you wish to borrow, enter the new, reduced amount in the box in the Accept column beside the loan(s).

AFTER ACCEPTING OR DECLINING ALL FINANCIAL AID AWARDS, YOU MUST CLICK THE *SUBMIT* BUTTON AT THE BOTTOM OF THE PAGE BEFORE CONTINUING.