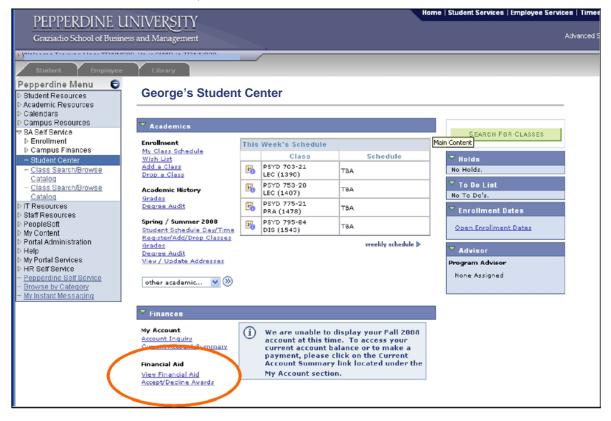

## Step 1: View financial aid award eligibility:

The Award Summary page displays the types and amounts of financial aid that you are eligible for. You may return to this page at any time to view your financial aid awards.

• In the Finances section, click on the View Financial Aid link

• Click on the current Aid Year (for example, click 2009 for 2008-09) to access the Award Summary page

| PEPPERDINE                                                                                                                  | INIVEDSITY                                                                                                                                                                 | Horr                         | ne   Student Services   Employee Services   Ti |  |  |
|-----------------------------------------------------------------------------------------------------------------------------|----------------------------------------------------------------------------------------------------------------------------------------------------------------------------|------------------------------|------------------------------------------------|--|--|
| Graziadio School of Busi                                                                                                    |                                                                                                                                                                            |                              | Âdvanc                                         |  |  |
| Student. Employee                                                                                                           | e Library                                                                                                                                                                  |                              |                                                |  |  |
| Pepperdine Menu ©<br>> Student Resources<br>> Academic Resources                                                            | George Pepperdine                                                                                                                                                          | go to                        | <b>•</b>                                       |  |  |
| Calendars<br>Campus Resources                                                                                               | Financial Aid                                                                                                                                                              |                              |                                                |  |  |
| SA Self Service                                                                                                             | Select Aid Year to View                                                                                                                                                    |                              |                                                |  |  |
| - Student Center<br>- Class Search/Browse                                                                                   | Aid Year Distitution                                                                                                                                                       | Aid Year Description         |                                                |  |  |
| Catalog<br>- Class Bearch/Browse<br>Catalog                                                                                 | 2009 Perperdine University                                                                                                                                                 | Financial Aid Year 2008-2009 |                                                |  |  |
| D IT Resources<br>D Staff Resources<br>D PeopleSoft<br>D My Content<br>D Portal Administration                              | Staff Resources         Aid years listed indicate your access to eligibility information regarding your My Content           PeopleSoft         Financial Aid Application. |                              |                                                |  |  |
| Help     My Portal Services     HR Self Service     Perpendina Self Service     Browse by Category     My Instant Messaging | go to 💌 🕅                                                                                                                                                                  |                              |                                                |  |  |
|                                                                                                                             |                                                                                                                                                                            |                              |                                                |  |  |